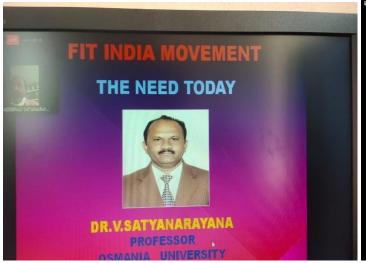

#### Fit India Movement- Webinar on 8-09-2020

Webinar on Fit India Movement was organized on 8-09-2020, Dr. V. Satyanarayana, professor of Osmania University was the resource person. He has emphasized on the importance of fitness among the people and encouraged the people to include physical activities and sports in their everyday lives. It is the need of the hour and will take the country towards the healthier future.