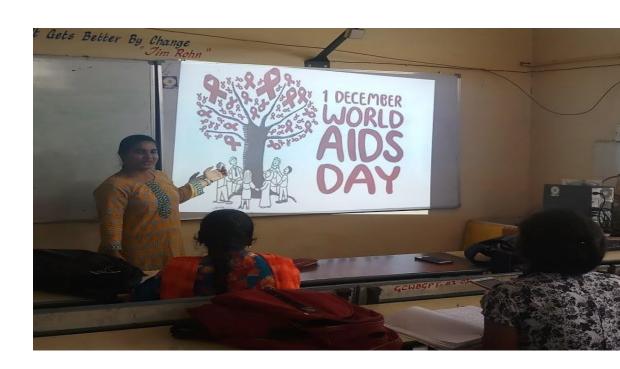

# RED RIBBON CLUB ACTIVITIES 2020-21

| S.No | Date           | Programme                                                                           |
|------|----------------|-------------------------------------------------------------------------------------|
| 1.   | 28/9/2020      | Fit India Programme                                                                 |
| 2.   | 5/10/2020      | Online One day workshop on "Social Entrepreneurship Swacchata and Rural Engagement" |
| 3.   | 1/12/2020      | Online awareness on AIDS                                                            |
| 4.   | 12/01/202<br>1 | National Youth Day                                                                  |
| 5.   | 31/01/202<br>1 | Pulse polio campaign                                                                |
| 6.   | 6/03/2021      | First Aid awareness & Training                                                      |