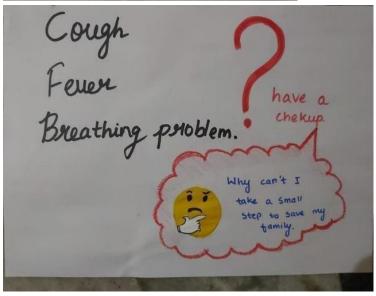

#### Department.

 VOLUNTEERS: 25 NSS volunteers have participated in the Pulse polio Immunization
 Programme on at Begumpet.

|      | 1 445                     | nmun zaton       | dr. 81.01.2 | 21           |
|------|---------------------------|------------------|-------------|--------------|
| S-No | Marries                   | Roll-No          | class       | Signatur     |
|      | J. Anusha                 | TI215 8208 751   | BZC         | J. Amushay   |
| 2    | G. Ramya                  | TI2162214684     | BZC         | G. Romya     |
|      | R. Akhila                 | TI 2155 205927   | BZC         | R. Akhila    |
| 9.   | B-Shirisha                | T12161203577     | BZC         | B. shiroscha |
| 5.   | Jayasree D                | 77 1952212482    | B7-C        | D Jayassi    |
| 6-   | Gr. Tarren mayee          | TI 2061213219    | Bec         | G. Gorange   |
| 4-   | Ch. Frathyusha            | 712146211914     | BZC         | Chprodhyusho |
| 8-   | Samreen                   | 7120592501946    | Bec         | Camara       |
|      | R. Amulya.                | TI 2058215923    | Bre         | R-Amelys.    |
| 10-  | Seema                     | TI2159209796     | BZC         | - Jeanny     |
|      | M- chelsiya               | TI 1956210341    | BZC         | chesiga      |
| 12"  | Vimala                    | TI 2144108182    | BZC         | Ymala        |
|      | B. Lavarya                | 71 2151 205 996  | , 82c       | garants      |
|      | Sai Sphoorthi             | TI 19 5816460L   | BZC         | Sporthi      |
|      | Heena                     | TI2159227199     | Bec         | Fleens       |
| 14-  | Bhavana                   | TI 215 914533    | Bec         | Bhown        |
| 17   | S- Anithra                | 712150218114     | Bec         | Stif         |
|      | Parining Stone            | TI 205 F2 T6 800 | Bre         | Natvejshnovi |
|      | PRINCE College (A stantes | TI 20612 04951   | 826         | Kondi        |
| 20   | Bleng                     | 71216021843      | B71.        | Blesty       |

| 5-NO                     | Marries                                                                     | Roll-No                                                                        | Class | Signatue                                  |
|--------------------------|-----------------------------------------------------------------------------|--------------------------------------------------------------------------------|-------|-------------------------------------------|
| 24.<br>22.<br>23.<br>24. | V. Tyothi  B. Mameetha  M. Shrovani  Shreya  M. Shreesh                     | TI 2155 200 874  TI 215925 7574  TI 21422017 20  TI 2160219814  TI 2160 219815 | BZ(   | Jydhiv<br>Manothe<br>Shorovani<br>Phenys. |
| Govt. Deg<br>Beg         | PRINCIPAL  Prec Coilege for Womet  gree Coilege for Womet  greet Hyderabad. |                                                                                |       |                                           |
|                          |                                                                             |                                                                                |       |                                           |
|                          |                                                                             |                                                                                |       |                                           |