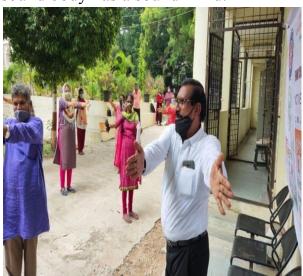

#### Fit India Movement- Webinar on 8-09-2020

Webinar on Fit India Movement was organized on 8-09-2020, Dr. V. Satyanarayana, professor of Osmania University was the resource person. He has emphasized on the importance of fitness among the people and encouraged the people to include physical activities and sports in their everyday lives. It is the need of the hour and will take the country towards the healthier future.