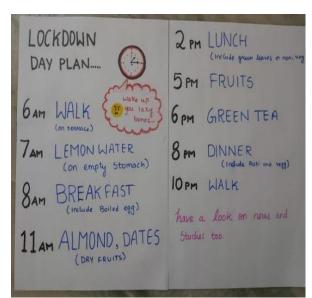

#### Department.

 VOLUNTEERS: 25 NSS volunteers have participated in the Pulse polio Immunization
 Programme on at Begumpet.

|      | 1 445                     | nmun zaton       | dr. 81.01.2 | 21           |
|------|---------------------------|------------------|-------------|--------------|
| S-No | Marries                   | Roll-No          | class       | Signatur     |
|      | J. Anusha                 | TI215 8208 751   | BZC         | J. Amushay   |
| 2    | G. Ramya                  | TI2162214684     | BZC         | G. Romya     |
|      | R. Akhila                 | TI 2155 205927   | BZC         | R. Akhila    |
| 9.   | B-Shirisha                | T12161203577     | BZC         | B. shiroscha |
| 5.   | Jayasree D                | 77 1952212482    | B7-C        | D Jayassi    |
| 6-   | Gr. Tarren mayee          | TI 2061213219    | Bec         | G. Gorange   |
| 4-   | Ch. Frathyusha            | 712146211914     | BZC         | Chprodhyusho |
| 8-   | Samreen                   | 7120592501946    | Bec         | Camara       |
|      | R. Amulya.                | TI 2058215923    | Bre         | R-Amelys.    |
| 10-  | Seema                     | TI2159209796     | BZC         | - Jeanny     |
|      | M- chelsiya               | TI 1956210341    | BZC         | chesiga      |
| 12"  | Vimala                    | TI 2144108182    | BZC         | Ymala        |
|      | B. Lavarya                | 71 2151 205 996  | , 82c       | garants      |
|      | Sai Sphoorthi             | TI 19 5816460L   | BZC         | Sporthi      |
|      | Heena                     | TI2159227199     | Bec         | Fleens       |
| 14-  | Bhavana                   | TI 215 914533    | Bec         | Bhown        |
| 17   | S- Anithra                | 712150218114     | Bec         | Stif         |
|      | Parining Stone            | TI 205 F2 T6 800 | Bre         | Natvejshnovi |
|      | PRINCE College (A stantes | TI 20612 04951   | 826         | Kondi        |
| 20   | Bleng                     | 71216021843      | B71.        | Blesty       |

| 5-NO                     | Marries                                                                     | Roll-No                                                                        | Class | Signatue                                  |
|--------------------------|-----------------------------------------------------------------------------|--------------------------------------------------------------------------------|-------|-------------------------------------------|
| 24.<br>22.<br>23.<br>24. | V. Tyothi  B. Mameetha  M. Shrovani  Shreya  M. Shreesh                     | TI 2155 200 874  TI 215925 7574  TI 21422017 20  TI 2160219814  TI 2160 219815 | BZ(   | Jydhiv<br>Manothe<br>Shorovani<br>Phenys. |
| Govt. Deg<br>Beg         | PRINCIPAL  Prec Coilege for Womet  gree Coilege for Womet  greet Hyderabad. |                                                                                |       |                                           |
|                          |                                                                             |                                                                                |       |                                           |
|                          |                                                                             |                                                                                |       |                                           |